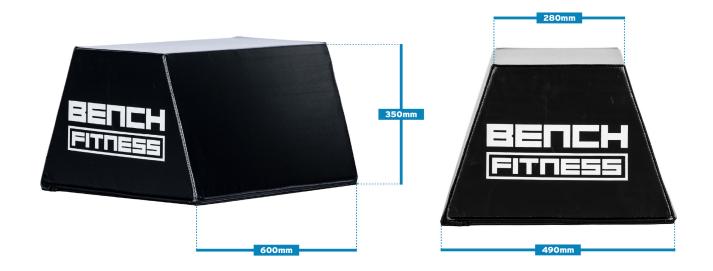

## **Specifications**

| Material: | EVA Foam             |
|-----------|----------------------|
| Length:   | 600mm                |
| Height:   | 350mm                |
| Width:    | 280mm / Bottom 490mm |
| Weight:   | 13kg                 |

# Dimensions

 $\sim$ 

f)